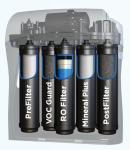

**Standard** Three filters—one to remove chlorine, another to remove contaminants such as metals and nitrates, and one more to eliminate additional compounds that could result in foul tastes and odors.

**Guard** Offering all the protection of the standard configuration, this package goes on to safeguard your family against volatile organic compounds such as pesticides, paints and other chemicals.

Standard filters plus

**Enhance** By adding minerals to water already treated by the standard configuration, this package actively supports your nervous system—helping to build strong bones, regulate blood flow and relax muscle tension.

Standard and VOC filter plus

**Biopure** While the standard configuration cleans your water, this package goes even further, offering the ultimate in purification to alleviate all your water worries and provide total peace of mind.