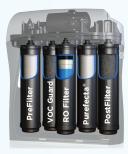

**Standard** Three filters—one to remove chlorine, another to remove contaminants such as metals and nitrates, and one more to eliminate additional compounds that could result in foul tastes and odors.

**Guard** Offering all the protection of the standard configuration, this package goes on to safeguard your family against volatile organic compounds such as pesticides, paints and other chemicals.

Standard filters plus

**Enhance** By adding minerals to water already treated by the standard configuration, this package actively supports your nervous system—helping to build strong bones, regulate blood flow and relax muscle tension.

Standard and VOC filter plus

**Biopure** While the standard configuration cleans your water, this package goes even further, offering the ultimate in purification to alleviate all your water worries and provide total peace of mind.