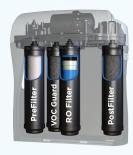

## Customize your own

Along with the standard K5 cartridges, Kinetico's revolutionary dual FlexFilters provide customizable filtration to tackle your water's specific filtration needs. Your local Kinetico water specialist will help you determine which filters are best for your water.

## **FlexFilters**