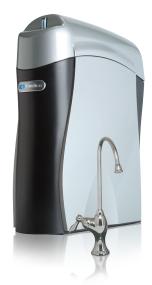

**K5 Drinking Water Station** 

Customized filtration for worry-free drinking water

Better water, brilliantly designed

Only one drinking water system is so advanced that it can remove nearly everything from your home's drinking water that isn't water: The Kinetico K5 Drinking Water Station.

- Three standard filters, designed to transform your ordinary household water into crystal-clear, unbelievably great-tasting drinking water
- Two revolutionary FlexFilters, completely customizable to your water's specific filtration needs