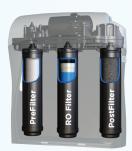

**Standard** Three filters—one to remove chlorine, another to remove contaminants such as metals and nitrates, and one more to eliminate additional compounds that could result in foul tastes and odors.

## Standard Filters